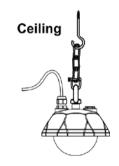

### Installation Guidance

- 5 Remarks
  - Be sure to tighten the connectors properly to avoid short circuit.
  - Refer to the label on the lamp for technical specifications.