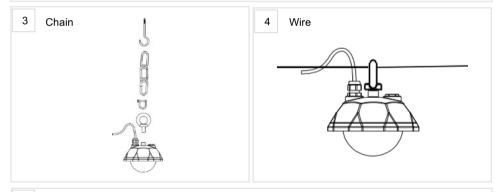

### Installation Guidance

- 5 Remarks
  - Be sure to tighten the connectors properly to avoid short circuit.
  - Refer to the label on the lamp for technical specifications.