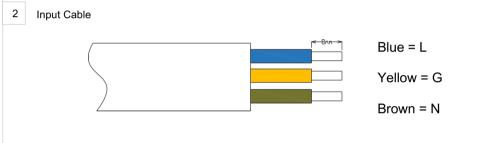

### Installation Guidance







- 5 Remarks
  - Be sure to tighten the connectors properly to avoid short circuit.
  - Refer to the label on the lamp for technical specifications.



# **USER'S MANUAL**

## **NIGHTHAWK 2**





| CONTENTS              |   |
|-----------------------|---|
| Foreword              | 2 |
| Safety Instructions   | 2 |
| Important information | 3 |
| Product Dimensions    | 3 |
| Wiring Diagram        | 3 |
| Installation Guidance | 4 |

#### Foreword

Thanks for choosing our LED NIGHTHAWK 2. We strongly recommend you read this manual carefully before installation. Make sure you have understood the assembly instructions correctly, to ensure the right performance of our NIGHTHAWK 2.

- \* Kontakt venligst RN Solutions ApS, hvis du ønsker brugermanualen på Dansk.
- \* Vänligen kontakta RN Sol