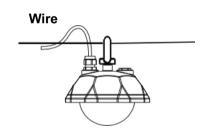

problems or damages that occurs due to mishandling the product.
- 5. The luminaires can be jet-washed with water and soap (IP69K). Be sure <u>not</u> to use any sandpaper, polishing powder or alcohol, dissolvents, and similar liquids.
- 6. Do not connect the cables while the luminaire is powered on.

This manual applies to this specific product only.

For more information, please contact your supplier.

#### Important information

- 1. This product is only for fixed installations and must be installed by an electrician.
- 2. Maximum 700W. connected in one line/series.

#### Product Dimension (mm)



8mm. Thread

| ITEM     | NH0123130F | NH0124130F | NH0126130F |
|----------|------------|------------|------------|
| DIAMETER | 139mm      | 139mm      | 139mm      |

#### Wiring Diagram