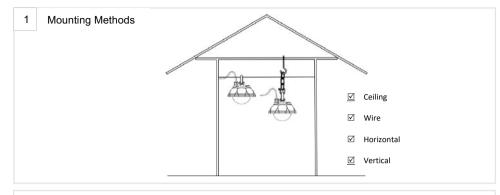

### Installation Guidance







- 5 Remarks
  - Be sure to tighten the connectors properly to avoid short circuit.
  - Refer to the label on the lamp for technical specifications.



# **USER'S MANUAL**

## **NIGHTHAWK 2**





| CONTENTS              |   |
|-----------------------|---|
| Foreword              | 2 |
| Safety Instructions   | 2 |
| Important information | 3 |
| Product Dimensions    | 3 |
| Wiring Diagram        | 3 |
| Installation Guidance | 4 |

#### Foreword

Thanks for choosing our LED NIGHTHAWK 2. We strongly recommend you read this manual carefully before installation. Make sure you have understood the assembly instructions correctly, to ensure the right performance of our NIGHTHAWK 2.

- \* Kontakt venligst RN Solutions ApS, hvis du ønsker brugermanualen på Dansk.
- \* Vänligen kontakta RN S