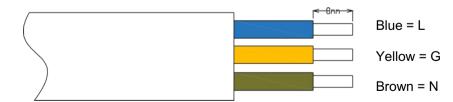

oblems or damages that occurs due to mishandling the product.
- 5. The luminaires can be jet-washed with water and soap (IP69K). Be sure <u>not</u> to use any sandpaper, polishing powder or alcohol, dissolvents, and similar liquids.
- 6. Do not connect the cables while the luminaire is powered on.

This manual applies to this specific product only.

For more information, please contact your supplier.

#### Important information

- 1. This product is only for fixed installations and must be installed by an electrician.
- 2. Maximum 700W. connected in one line/series.

#### Product Dimension (mm)



8mm. Thread

| ITEM     | NH0123130F | NH0124130F | NH0126130F |
|----------|------------|------------|------------|
| DIAMETER | 139mm      | 139mm      | 139mm      |

#### Wiring Diagram