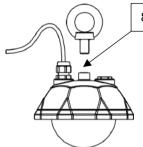

#### Product Dimension (mm)

8mm. Thread

| ITEM     | NH0123130F | NH0124130F | NH0126130F |
|----------|------------|------------|------------|
| DIAMETER | 139mm      | 139mm      | 139mm      |